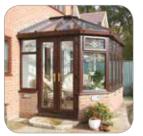

### The Edwardian

### Classic, clean-lines and maximum space

#### Practical and functional

The Edwardian style allows you to maximise your enjoyment and usage of the extra space created. Its square, flat fronted projection offers a clean-cut elegance and dignified simplicity that blends easily into the character of your home.

Representing a perfect union of form and function, Edwardian conservatories offer the ideal way to extend your home in style.