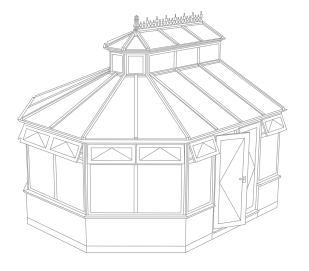

### Lantern

### The ultimate aesthetic appeal

### Unique and elegant

Lantern roofs consist of a roof in two tiers. The different levels are separated by a row of small windows adding a feeling of height and presence to the overall structure. The use of glass rather than polycarbonate also increases light levels and gives you an uninterrupted view of the sky above.

If you are looking to increase the sense of interior space within your conservatory and you want to create a majestic visual appeal - a Lantern roof will give you the perfect finishing touch.