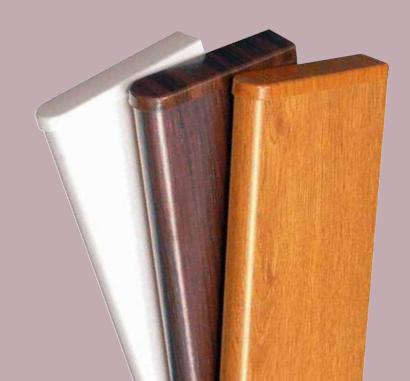

## Co-ordinate your colours

A selection of colour options for your conservatory is available to complement your home. Choose White for a contemporary finish or Cream, Rosewood, and Golden Oak finishes for a traditional appearance. You can also choose to have a wood grained exterior with a clean White interior for the best of both worlds.

# Colour options White Cream Rosewood Golden Oak \*Chartwell Green \*Grey \*Irish Oak \*Black

Colours on extended lead time