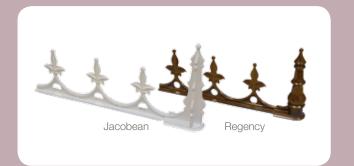

### Crestings and finials

Two different styles and designs are available to give a distinct individual look. Indicative of the commitment to quality behind all of our systems, the Jacobean style is available in PVC-U and the Regency in aluminium, both designed to last for decades to come.