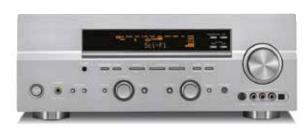

#### MOOD integrated audio for sleek and stylish listening

MOOD is a fully integrated conservatory speaker system that enables you to set the right ambience in your conservatory - enjoying your favourite sounds without detracting from the visual impact of your new conservatory.

The system is incorporated into your conservatory wirelessly, which means you can relax and enjoy your music without any unsightly clutter.

22