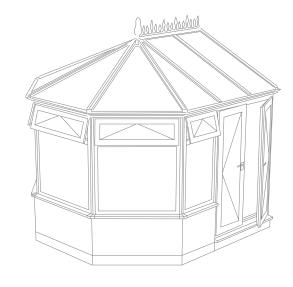

### Striking and distinctive

Inspired by Victorian design and architecture, complete with ornate cresting and finials, it's easy to see why the Victorian is one of the most popular styles of conservatory.

Thanks to its impressive versatility, the Victorian will complement most types of property, adding extra light, air and grandeur to your home. Available in 3 and 5 faceted versions, it is readily adapted to fit into whatever space is available – from a large garden to a small patio area.