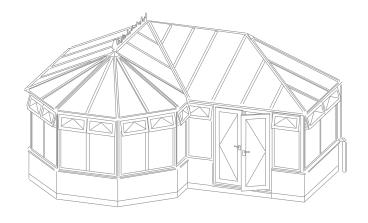

### P-shaped

### Combine two styles for more space and greater flexibility

#### More space and flexibility

Combination and P-shaped conservatories offer you more space and greater levels of flexibility by combining two styles – such as the Edwardian and the Lean-to – or by adapting an existing style so that it can be used in the shape of a 'P'.

The P-shape conservatory creates a multifunctional space with two distinctive areas which can be used however you desire. For instance, you might choose to use one area for dining and the other for relaxing, the choice and the flexibility is yours. In addition to the "P" shape, combination conservatories can also be used to create "T" and "B" shapes, giving you the greatest freedom to create the space you've dreamt of.