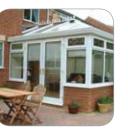

#### Practical and functional

The Edwardian style allows you to maximise your enjoyment and usage of the extra space created. Its square, flat fronted projection offers a clean-cut elegance and dignified simplicity that blends easily into the character of your home.

Representing a perfect union of form and function, Edwardian conservatories offer the ideal way to extend your home in style.