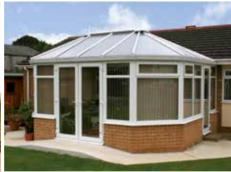

### The Edwardian

### Classic, clean-lines and maximum space

#### Practical and functional

The Edwardian style allows you to maximise your enjoyment and usage of the extra space created. Its square, flat fronted projection offers a clean-cut elegance and dignified simplicity that blends easily into the character of your home.

Representing a perfect union of form and function, Edwardian conservatories offer the ideal way to extend your home in style.