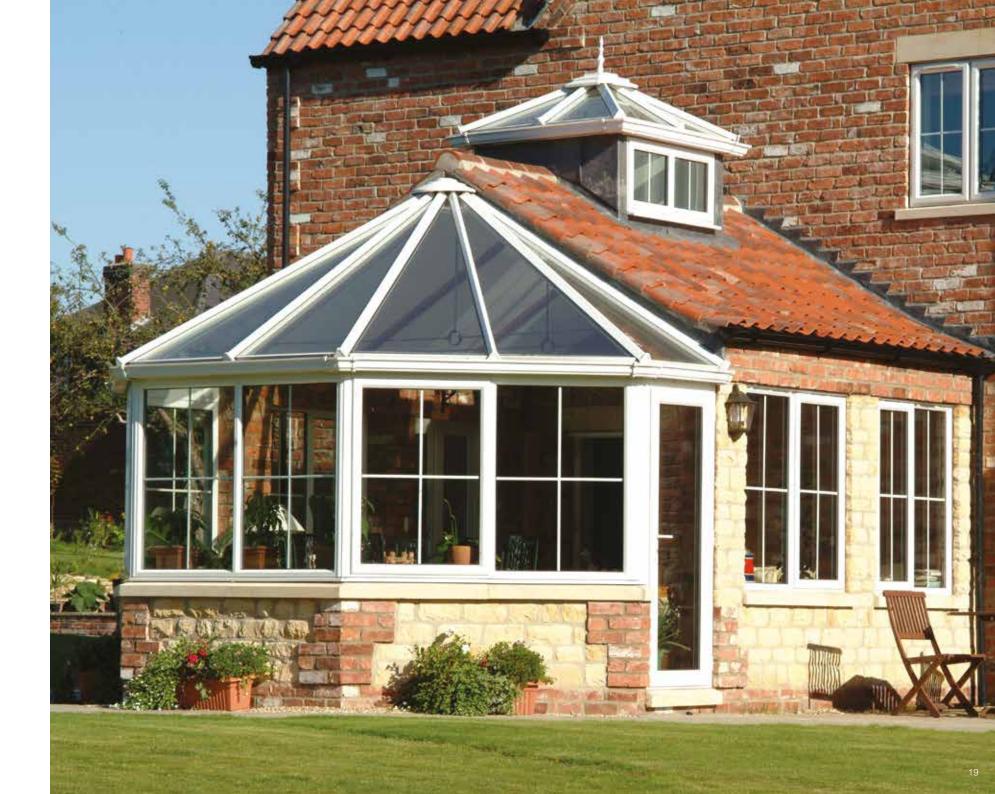

### Lantern

### The ultimate aesthetic appeal

### Unique and elegant

Lantern roofs consist of a roof in two tiers. The different levels are separated by a row of small windows adding a feeling of height and presence to the overall structure. The use of glass rather than polycarbonate also increases light levels and gives you an uninterrupted view of the sky above.

If you are looking to increase the sense of interior space within your conservatory and you want to create a majestic visual appeal - a Lantern roof will give you the perfect finishing touch.