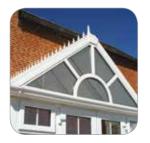

### Crestings and finials

Two different styles and designs are available to give a distinct individual look. Indicative of the commitment to quality behind all of our systems, the Jacobean style is available in PVC-U and the Regency in aluminium, both designed to last for decades to come.