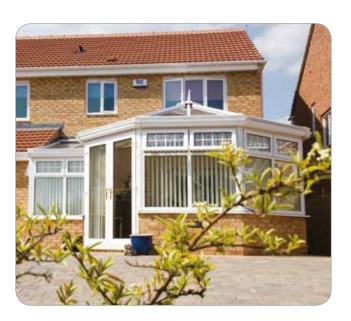

### The Victorian

A classical, períod extension to your home

### Striking and distinctive

Inspired by Victorian design and architecture, complete with ornate cresting and finials, it's easy to see why the Victorian is one of the most popular styles of conservatory.

Thanks to its impressive versatility, the Victorian will complement most types of property, adding extra light, air and grandeur to your home. Available in 3 and 5 faceted versions, it is readily adapted to fit into whatever space is available – from a large garden to a small patio area.