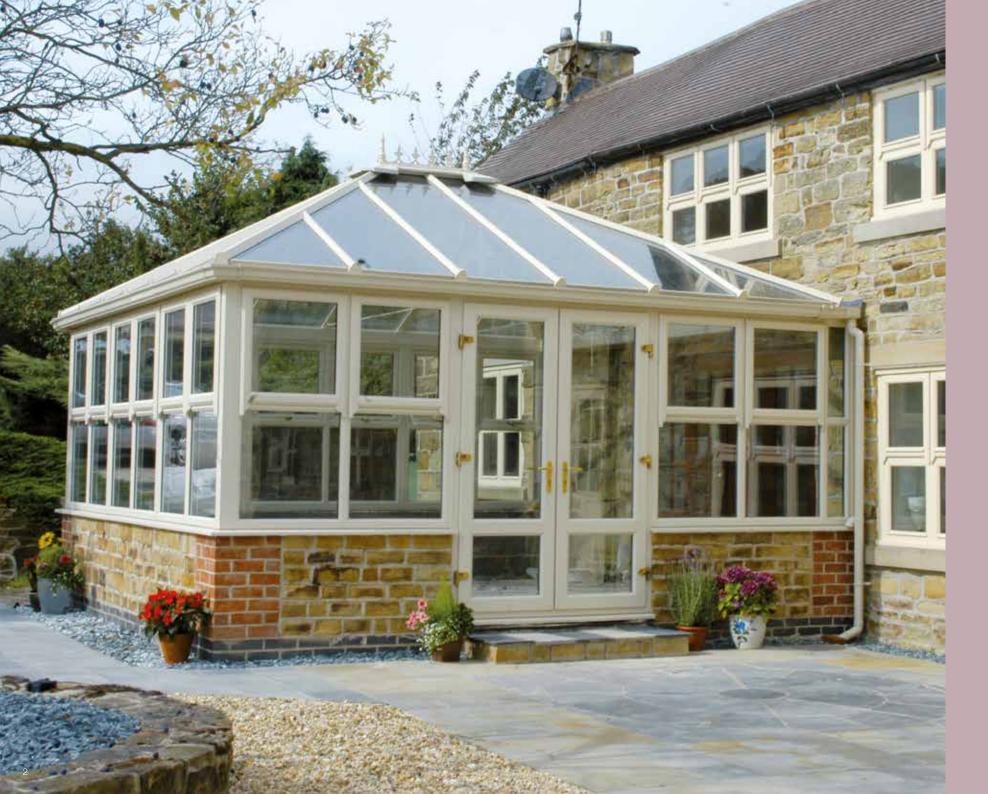

### Gable-ended

### Generate light and space the stately way

#### Proud and imposing

Reminiscent of the grand orangeries of days gone by, few styles capture the proud architectural heritage of a conservatory quite like the Gable. It's stately presence works well in both old and new properties and, like the Edwardian, maximises the use of space to create an eye catching design from any angle.

The Gable conservatory enjoys imposing front elevations with the windows extending up to the apex of the roof. The additional light this brings will make your conservatory bright and airy and maximise the feeling of space inside.