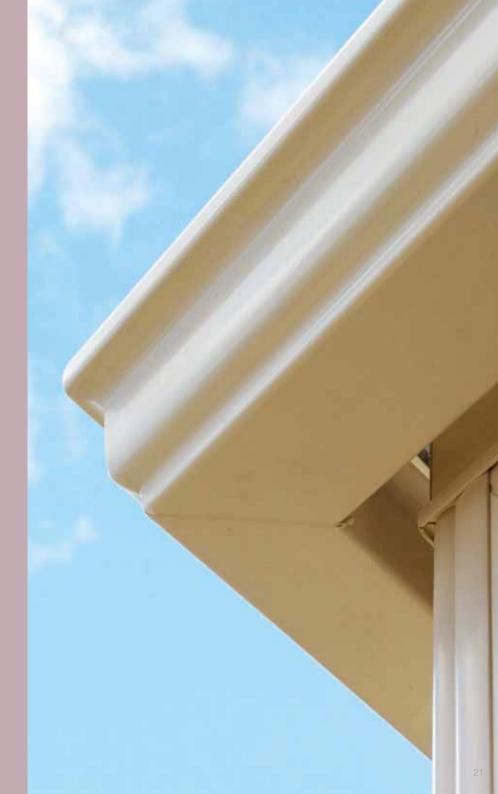

### Guttering

A decorative guttering system designed for good looks and performance finishes off your roof perfectly. Available in a wid variety of colours and finishes to match your conservatory.

#### Rafter top caps

Additionally, highly durable woodgrain and white aluminium top caps provide the ideal solution where temperature fluctuations are more pronounced.