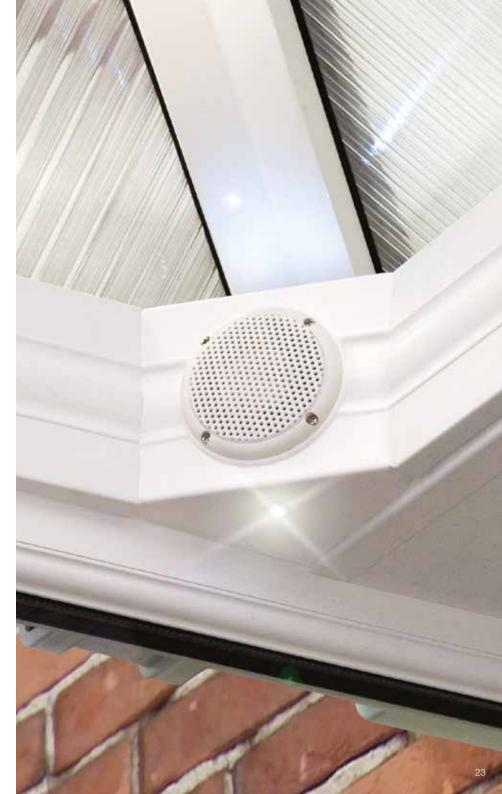

#### MOOD integrated audio for sleek and stylish listening

MOOD is a fully integrated conservatory speaker system that enables you to set the right ambience in your conservatory - enjoying your favourite sounds without detracting from the visual impact of your new conservatory.

The system is incorporated into your conservatory wirelessly, which means you can relax and enjoy your music without any unsightly clutter.

22