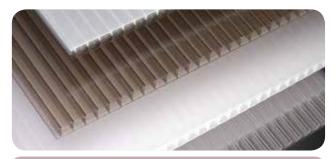

#### Polycarbonate

High-tech modern polycarbonate may also be selected for your conservatory roof. The variety of options and colour finishes available may provide privacy from above or reduce the direct glare and heat of sunlight.

Foil inserts are also available to reduce solar gain and are a great way to add character to your conservatory.

Ve offer a wide selection polycarbonate to choose from