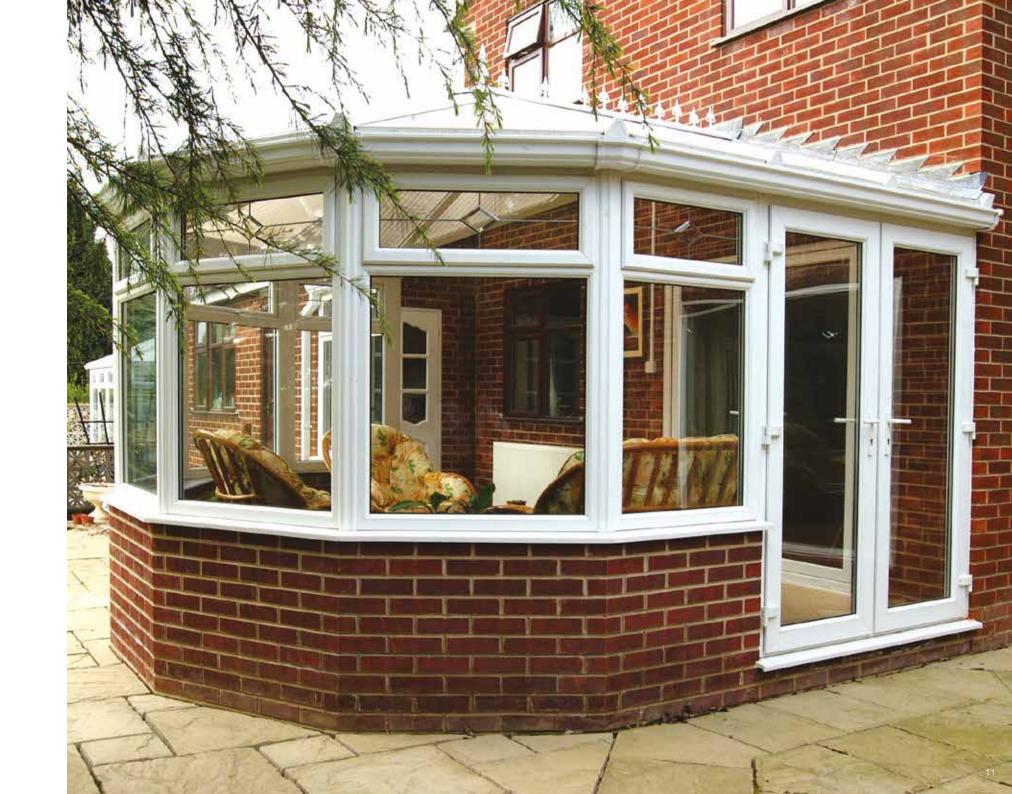

### The Victorian

A classical, períod extension to your home

### Striking and distinctive

Inspired by Victorian design and architecture, complete with ornate cresting and finials, it's easy to see why the Victorian is one of the most popular styles of conservatory.

Thanks to its impressive versatility, the Victorian will complement most types of property, adding extra light, air and grandeur to your home. Available in 3 and 5 faceted versions, it is readily adapted to fit into whatever space is available – from a large garden to a small patio area.