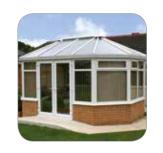

### Striking and distinctive

Inspired by Victorian design and architecture, complete with ornate cresting and finials, it's easy to see why the Victorian is one of the most popular styles of conservatory.

Thanks to its impressive versatility, the Victorian will complement most types of property, adding extra light, air and grandeur to your home. Available in 3 and 5 faceted versions, it is readily adapted to fit into whatever space is available – from a large garden to a small patio area.