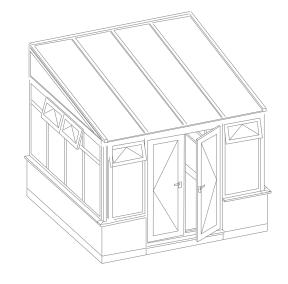

### Gable-ended

### Generate light and space the stately way

#### Proud and imposing

Reminiscent of the grand orangeries of days gone by, few styles capture the proud architectural heritage of a conservatory quite like the Gable. It's stately presence works well in both old and new properties and, like the Edwardian, maximises the use of space to create an eye catching design from any angle.

The Gable conservatory enjoys imposing front elevations with the windows extending up to the apex of the roof. The additional light this brings will make your conservatory bright and airy and maximise the feeling of space inside.