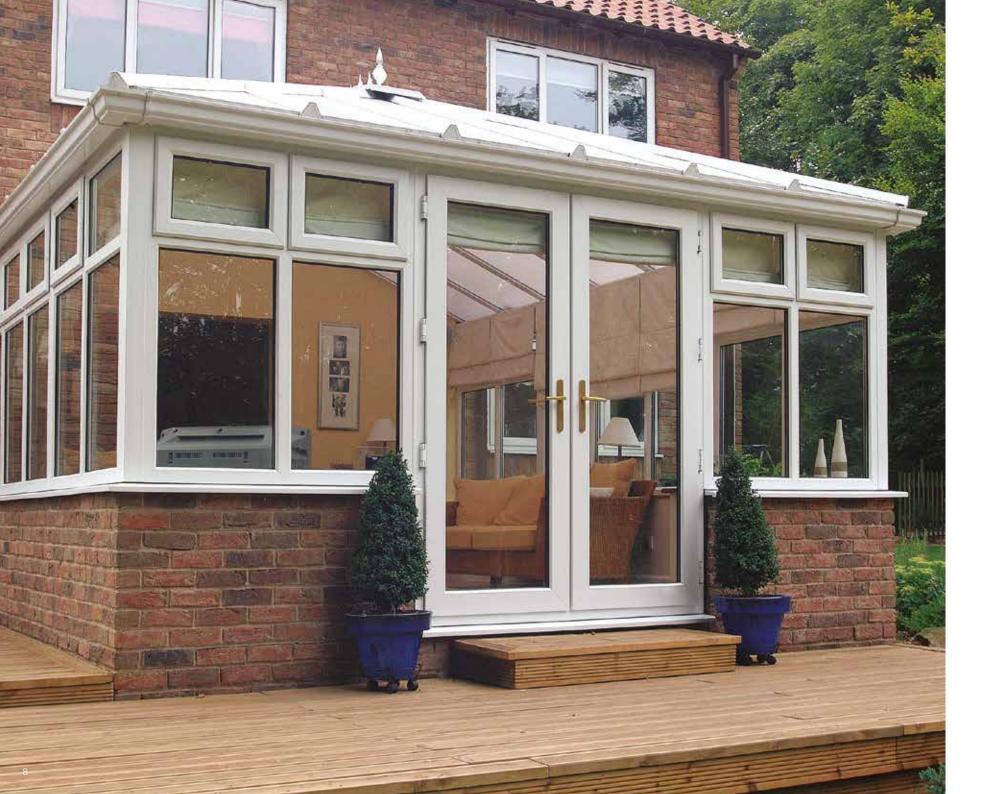

### Gable-ended

### Generate light and space the stately way

#### Proud and imposing

Reminiscent of the grand orangeries of days gone by, few styles capture the proud architectural heritage of a conservatory quite like the Gable. It's stately presence works well in both old and new properties and, like the Edwardian, maximises the use of space to create an eye catching design from any angle.

The Gable conservatory enjoys imposing front elevations with the windows extending up to the apex of the roof. The additional light this brings will make your conservatory bright and airy and maximise the feeling of space inside.