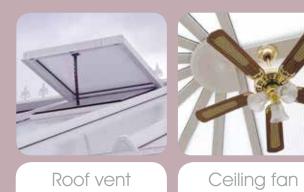

#### Ventilation and cooling

Introducing additional ventilation can increase both enjoyment and comfort levels within your conservatory. That's why we offer a selection of both mechanical and electrically operated root vents in a range of sizes. These have been designed to be both efficient and easy to use while at the same time offering maximum levels of ventilation. Ceiling fans may also be considered to help circulate the air and complement the look of your conservatory.