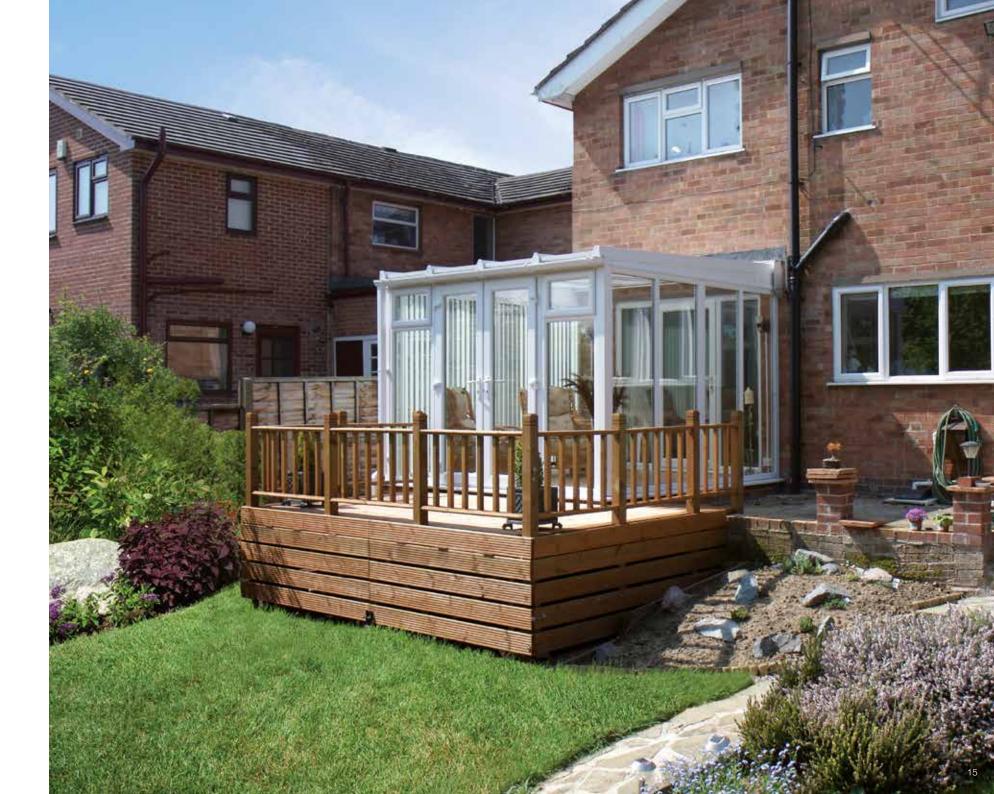

#### Practical and functional

The Edwardian style allows you to maximise your enjoyment and usage of the extra space created. Its square, flat fronted projection offers a clean-cut elegance and dignified simplicity that blends easily into the character of your home.

Representing a perfect union of form and function, Edwardian conservatories offer the ideal way to extend your home in style.