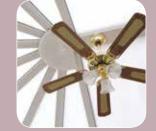

#### Ventilation and cooling

Introducing additional ventilation can increase both enjoyment and comfort levels within your conservatory. That's why we offer a selection of both mechanical and electrically operated root vents in a range of sizes. These have been designed to be both efficient and easy to use while at the same time offering maximum levels of ventilation. Ceiling fans may also be considered to help circulate the air and complement the look of your conservatory.