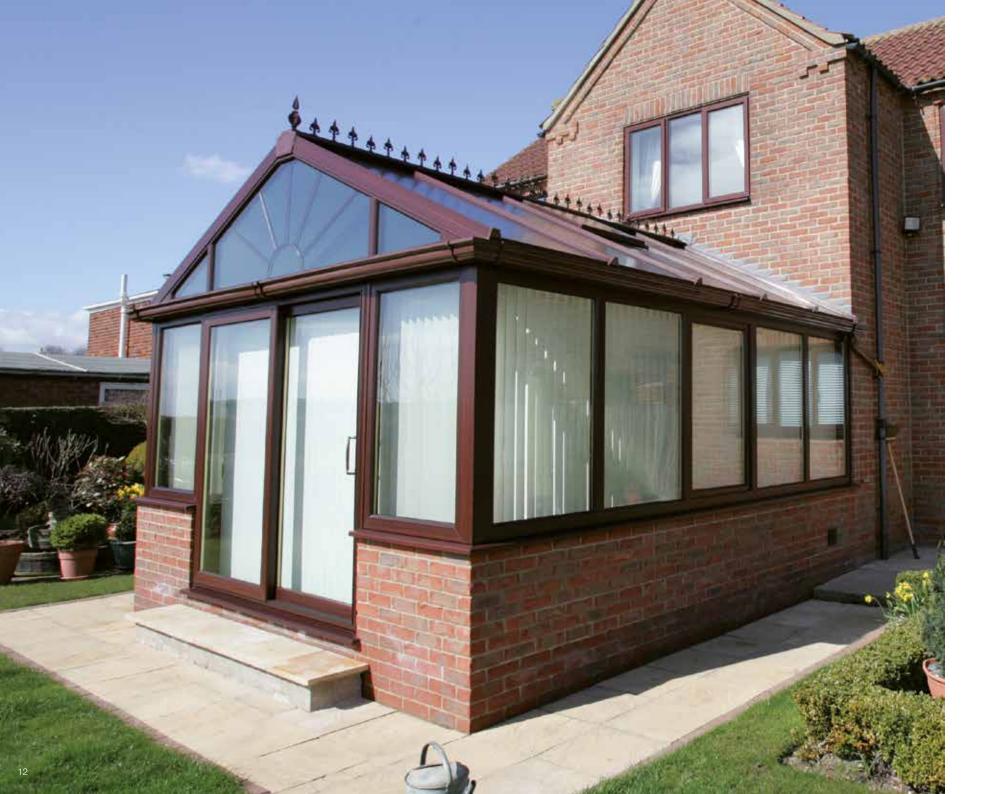

### Gable-ended

### Generate light and space the stately way

#### Proud and imposing

Reminiscent of the grand orangeries of days gone by, few styles capture the proud architectural heritage of a conservatory quite like the Gable. It's stately presence works well in both old and new properties and, like the Edwardian, maximises the use of space to create an eye catching design from any angle.

The Gable conservatory enjoys imposing front elevations with the windows extending up to the apex of the roof. The additional light this brings will make your conservatory bright and airy and maximise the feeling of space inside.