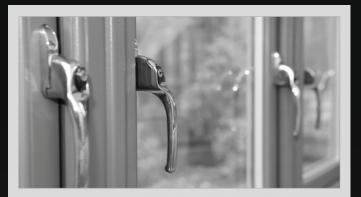

## An eye for detail

All windows and doors in The Definitive Collection are fitted with premium quality window and door furniture.

Left hand

or right hand

offset

window

handle

window

50,000

BBA

480

hrs

handles...

Hardware may be the last thing fitted, but it's where the eye falls, the part we most frequently touch and operate, and the aspect by which we judge overall quality.

letterplates...