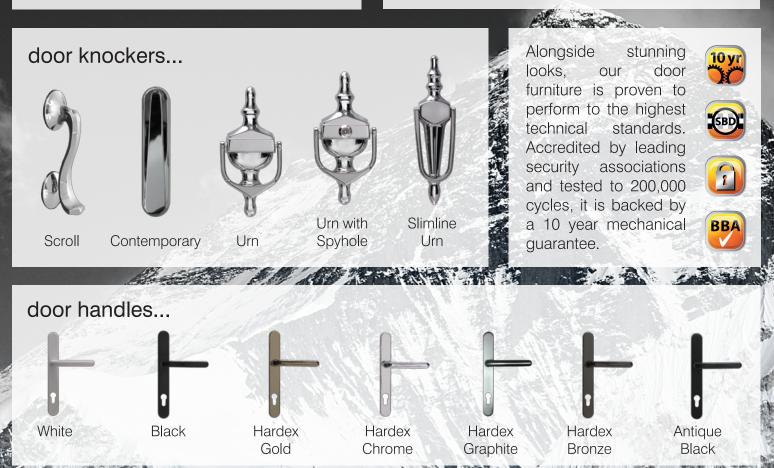

50,000

BBA

480

hrs

handles...

Hardware may be the last thing fitted, but it's where the eye falls, the part we most frequently touch and operate, and the aspect by which we judge overall quality.

letterplates...