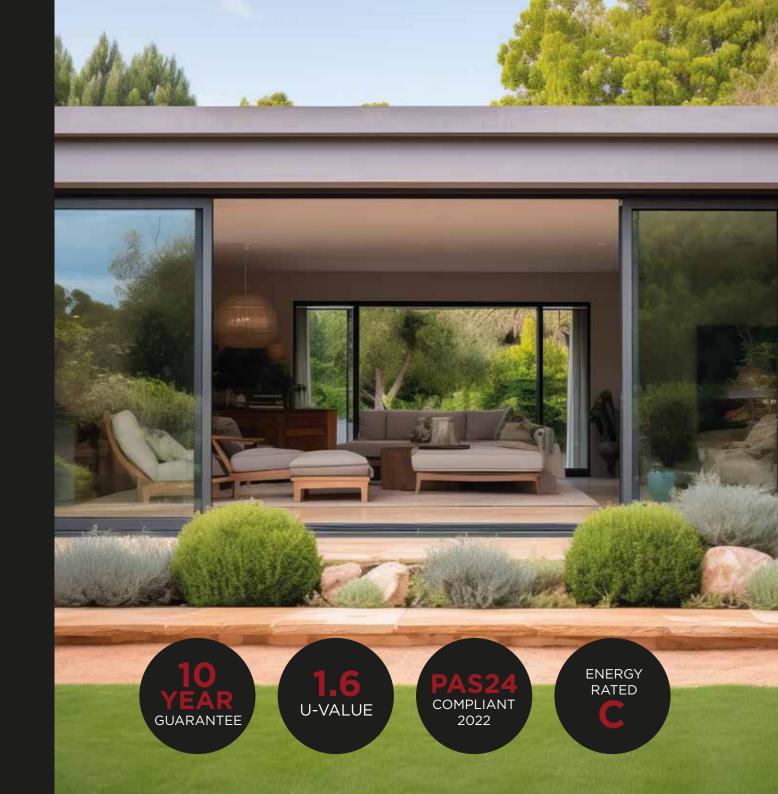

With improved features designed for the UK market, the ALUNA Slider also offers excellent thermal performance, with U-values as low as 1.6 U/m<sup>2</sup>K. Noise reduction and high security to PAS24 standards are also beneficial features of these modern doors.

# TECHNICAL DETAILS AT A GLANCE

- 50mm interlock as standard or optional 25mm stitch bonded interlock
- Double & triple track options
- Security tested to PAS24:2022
- U values as low as 1.6 U/Wm²K
- Multi-locking mechanism
- Stainless steel lamina on rail profiles for smooth sliding operation
- Trickle vents can be added
- Two levels of channelling water and rubber tubular gaskets providing a robust seal and improved drainage