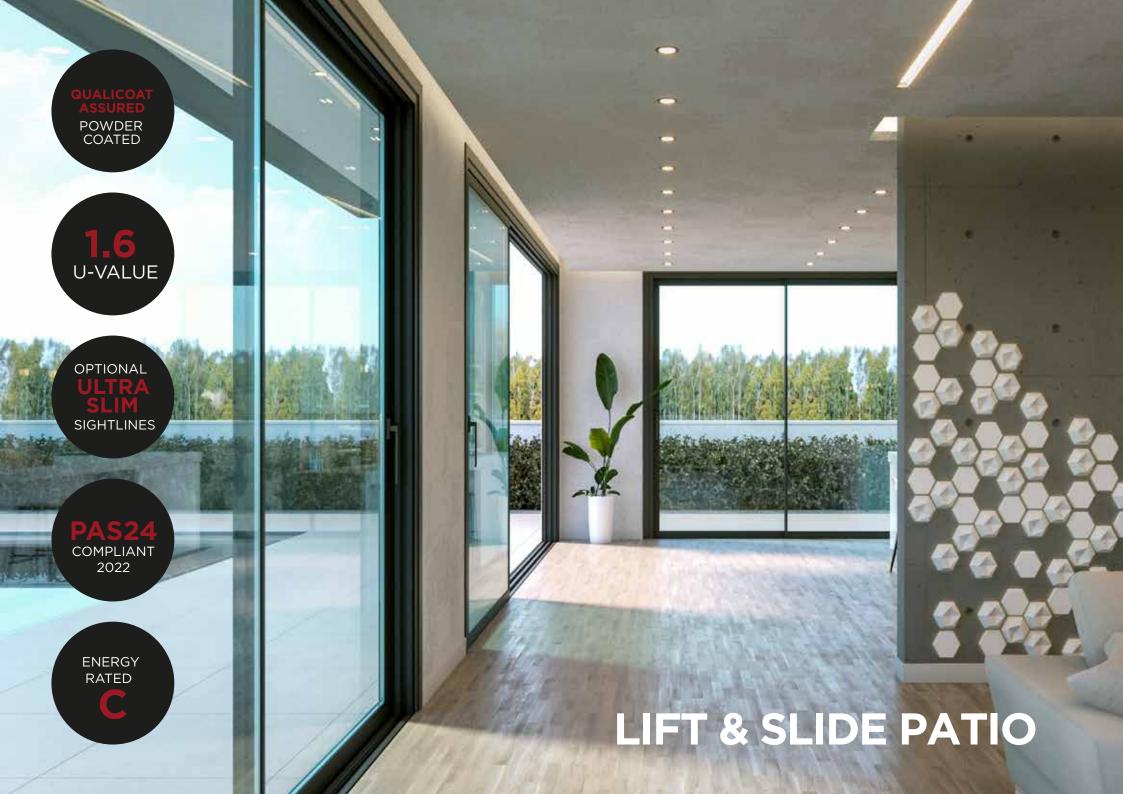

With improved features designed for the UK market, the ALUNA Slider also offers excellent thermal performance, with U-values as low as 1.6 U/m<sup>2</sup>K. Noise reduction and high security to PAS24 standards are also beneficial features of these modern doors.

# TECHNICAL DETAILS AT A GLANCE

- 50mm interlock as standard or optional 25mm stitch bonded interlock
- Double & triple track options
- Security tested to PAS24:2022
- U values as low as 1.6 U/Wm²K
- Multi-locking mechanism
- Stainless steel lamina on rail profiles for smooth sliding operation
- Trickle vents can be added
- Two levels of channelling water and rubber tubular gaskets providing a robust seal and improved drainage