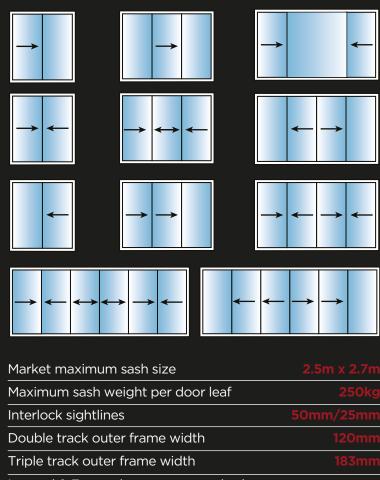

- Market-leading sash sizes of up to 2.5m x 2.7m per sash (direct glass delivery may be required depending on unit weight)
- Minimal, super-slim sightlines of just 50mm or 25mm
- Double and triple track options available
- Inline slider as standard with the option of lift and slide
- Wide variety of configurations achievable
- Maximum weatherproofing and security
- PAS24:2022 compliant

The system is designed for large opening sizes, with market-leading sash sizes acheiveable of up to 2.5m x 2.7m per pane. With a choice of 50mm & 25mm interlocks, the design offers impressive expanses of uninterrupted views

There is a perfect solution for every project with the ALUNA sliding door system. Choose from a wide variety of configurations, depending on the number of panes chosen and which panes you would like sliding or fixed.

# TECHNICAL DETAILS AT A GLANCE

- 50mm interlock as standard or optional 25mm stitch bonded interlock
- Double & triple track options
- Security tested to PAS24:2022
- U values as low as 1.6 U/Wm²K
- Multi-locking mechanism
- Stainless steel lamina on rail profiles for smooth sliding operation
- Trickle vents can be added
- Two levels of channelling water and rubber tubular gaskets providing a robust seal and improved drainage