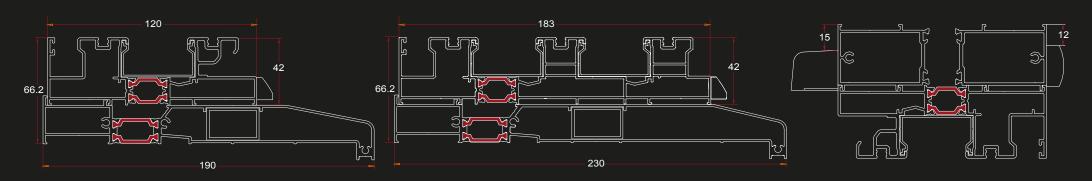

sliding or fixed.



Internal & External access as standard

# TECHNICAL DETAILS AT A GLANCE

- 50mm interlock as standard or optional 25mm stitch bonded interlock
- Double & triple track options
- Security tested to PAS24:2022
- U values as low as 1.6 U/Wm²K
- Multi-locking mechanism
- Stainless steel lamina on rail profiles for smooth sliding operation
- Trickle vents can be added
- Two levels of channelling water and rubber tubular gaskets providing a robust seal and improved drainage



## COLOURS

Our ALUNA Sliders are available in three standard colours, plus two dual colour options.



For projects requiring bespoke coloured doors, any RAL colour is available upon request. \*\*Please note any Non-standard colours will require additional lead time and cost.

## **ALUNA DIMENSIONS**



Double Track

Add-on & Trickle ventilation

### **HARDWARE**

The ultra-slim ALUNA Slider is available with two stylish hardware options in a range of colours. The classic Pembrook handle comes as standard, or elevate your design with an upgrade to our premium Coastal hardware collection.







Choosing our premium Coastal hardware isn't just about style — it's about investing in lasting performance. Designed for superior durability in harsh environments, Coastal hardware resists corrosion, maintains its sleek finish, and adds a touch of luxury to your ALUNA Slider. For those who demand the best in both form and function, upgrading to Coastal is an essential choice



### **SECURITY**

As one of the oldest international brands, Yale is among the most respected names in the lock industry