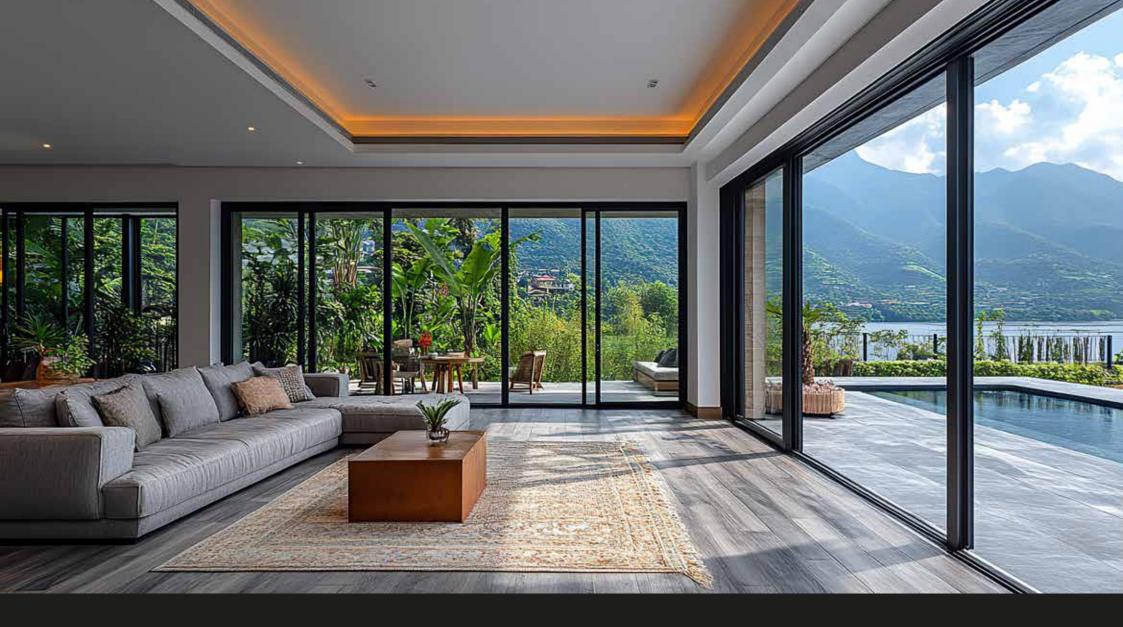

# SLEEK, STRONG & SECURE

Luxury marine grade aluminium sliding doors designed to a high specification; unrivalled strength and durability, thermally efficient, safe and secure, all without compromising Aluna's highly attractive modern style.

\*All Yale Cylinders must be registered within 30 days of installation at help.yale.co.uk

The Aluna Patio Door range is a work of art that seamlessly blends style and functionality. Its sleek design and effortless sliding mechanism(s) create a seamless transition between your indoor and outdoor living spaces, while its expansive glass panels flood your home with natural light.

The door's robust construction ensures your security, while its energy-efficient features help you save on your energy bills. With the Aluna Patio Door, you can enjoy the best of both worlds: a beautiful and functional addition to your home that also enhances your lifestyle.