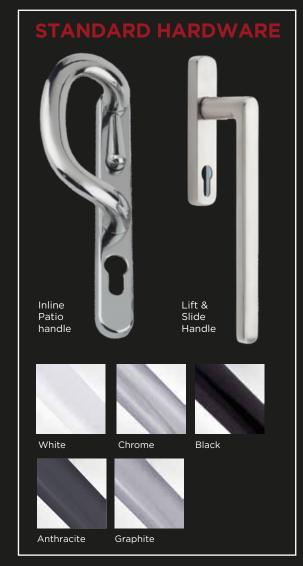

### **HARDWARE**

The ultra-slim ALUNA Slider is available with two stylish hardware options in a range of colours. The classic Pembrook handle comes as standard, or elevate your design with an upgrade to our premium Coastal hardware collection.