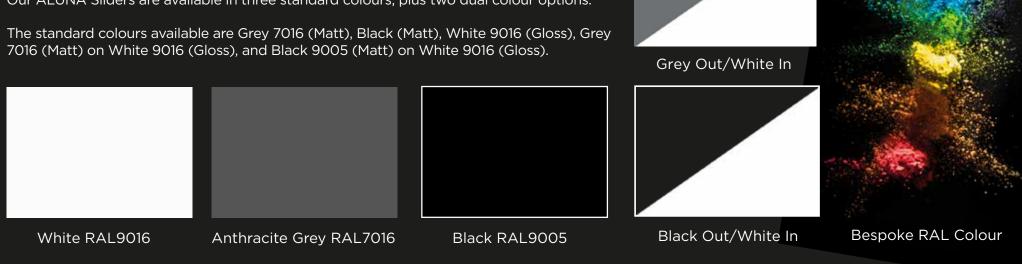

## COLOURS

Our ALUNA Sliders are available in three standard colours, plus two dual colour options.

For projects requiring bespoke coloured doors, any RAL colour is available upon request. \*\*Please note any Non-standard colours will require additional lead time and cost.