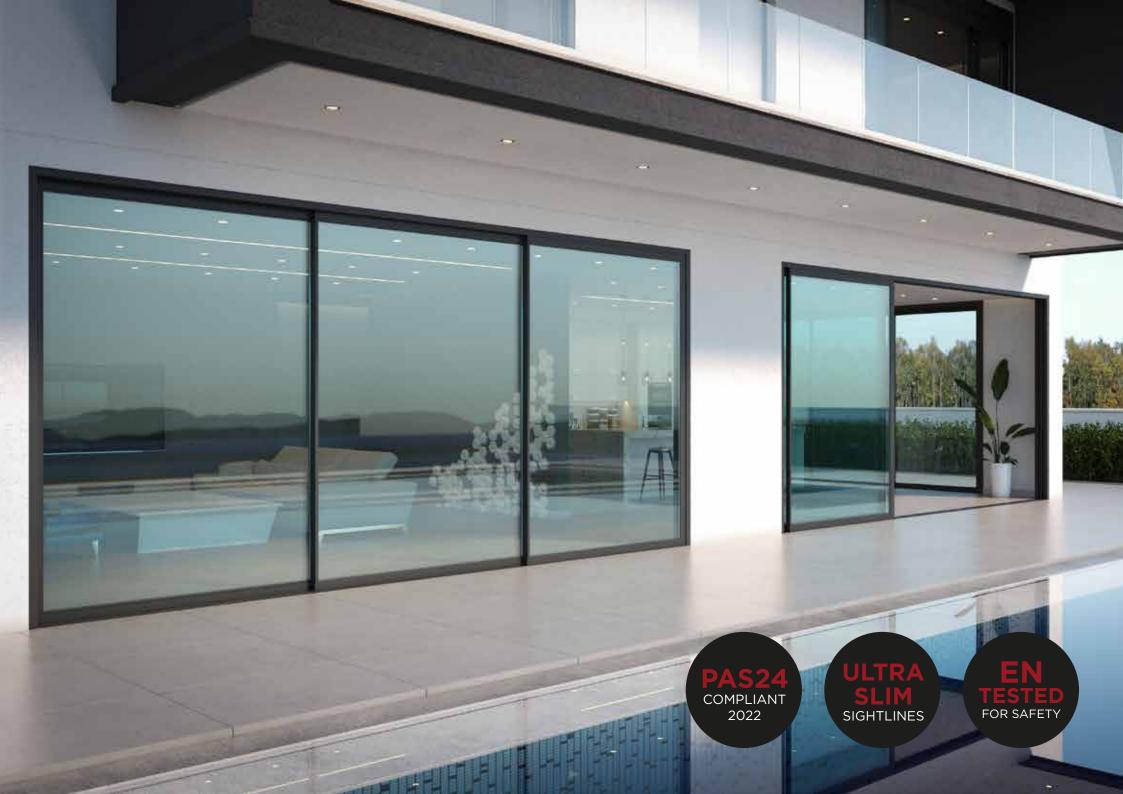

Luxury silky smooth Aluminium sliding doors

# SLEEK, STRONG & SECURE

Luxury marine grade aluminium sliding doors designed to a high specification; unrivalled strength and durability, thermally efficient, safe and secure, all without compromising Aluna's highly attractive modern style.

With improved features designed for the UK market, the ALUNA Slider also offers excellent thermal performance, with U-values as low as 1.6 U/m<sup>2</sup>K. Noise reduction and high security to PAS24 standards are also beneficial features of these modern doors.