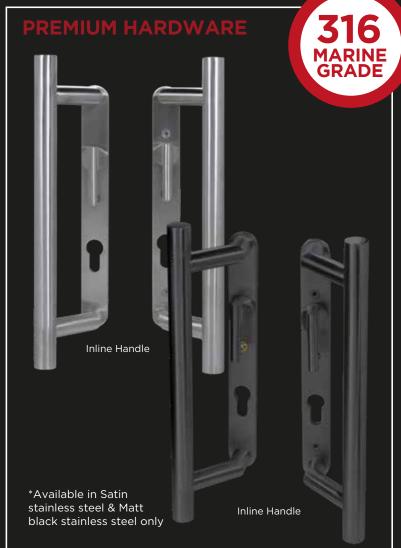

### **HARDWARE**

The ultra-slim ALUNA Slider is available with two stylish hardware options in a range of colours. The classic Pembrook handle comes as standard, or elevate your design with an upgrade to our premium Coastal hardware collection.

Choosing our premium Coastal hardware isn't just about style — it's about investing in lasting performance. Designed for superior durability in harsh environments, Coastal hardware resists corrosion, maintains its sleek finish, and adds a touch of luxury to your ALUNA Slider. For those who demand the best in both form and function, upgrading to Coastal is an essential choice