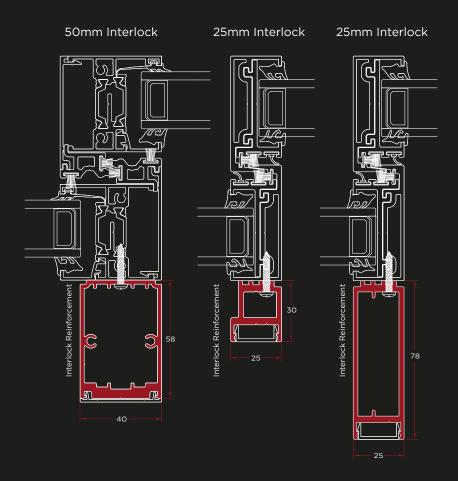

#### **Enhanced Stability for Your Patio**

Depending on its size, your interlock may require a bolster bar for added support, typically fitted on the inside face. The specific size and type of bolster bar needed will be determined by your patio's overall size, design and specifications.

Important Note: All 25mm interlocks always require a bolster bar for optimal performance and durability, and on larger panes may require them to both the external and internal face.

If you're looking to enhance the aesthetic appeal and functionality of your home, ALUNA sliding doors are the perfect solution. They're not only visually pleasing but also offer easy access to outdoor living spaces. Whether you have a beautiful garden or a cosy balcony, these doors allow you to bring the outdoors inside with ease.

The system is designed for large opening sizes, with market-leading sash sizes acheiveable of up to 2.5m x 2.7m per pane. With a choice of 50mm & 25mm interlocks, the design offers impressive expanses of uninterrupted views