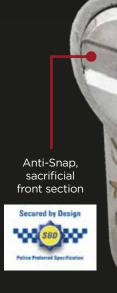

#### SNAP SECURE ANTI BUMF

**ANTI PICK** 

Precision engineering high security door cylinder

Anti-Pick, Anti-Bump, Anti-Screw, Anti-Pull and Anti-Drill

3 Star Rated
The Highest Available

Anything but standard.